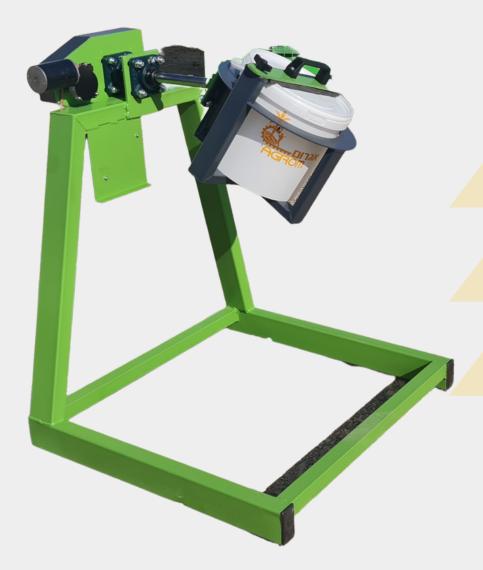

## **ROTATION POLLEN MIXER - SMALL**

CODE:MX-1508-S

CAPACITY: 60 HA

- Mix the Pollen and other ingredients (talc, etc.) into the mixer. After about 10 minutes mixing, homogenous mixtures are obtained so that all components of the powder mixture are divided evenly.
- Precise mixing results for high quality fruit results
- > 10 liter container (3.5-4 kg of powder)
- > 12V Motor
- > Simple and convenient operation.