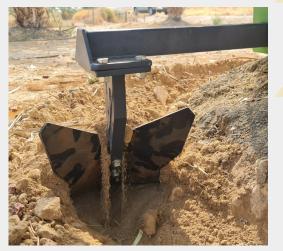

## CIRCULAR BED CULTIVATOR - "CUVETTE"

### CODE:CBC0202

### **CAPACITY: 100 HA**

- A circular Cultivator to easily create beds around trees.
- Dealing easily with different types of soil wadi soil with stones, sandy soil and more.
- Easy and simple hydraulic operation.
- Option to adjust the desirable bed diameter from 70 cm to 390 cm
- Bed depth 30 cm with a 12-inch cultivator leg
- Cultivator rotation speed 35 rpm max.
- > Entrance opening to the tree 90 cm
- Saves you time and labor costs.
- Creating new beds very quickly and easily. Easy and simple maintenance of existing beds.