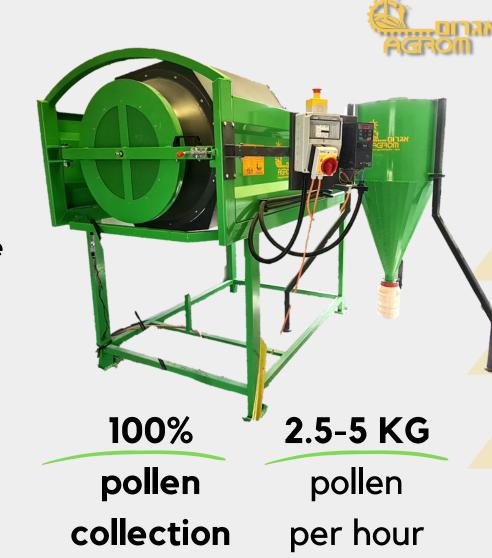

# MALE FLOWER POLLEN EXTRACTION MACHINE

CODE:EM-1209-L

CAPACITY: 150 HA

 Male Flower Pollen Extraction Machine consist two parts:
 Large extraction drum & precise Cyclone

- > Large drum: contains **35-45** flowers!
- Accurate cyclone system 100% pollen collection without depreciation. Pollen collected in a glass jar at the bottom of the cyclone.
- Significant savings in pollen, manpower, Money & time.
- > 2.5-5 KG pollen per hour
- Simple and convenient operation
- > A Worldwide Success