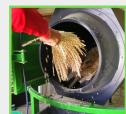

# MALE FLOWER POLLEN EXTRACTION MACHINE

CODE:EM-1209-L

CAPACITY: 150 HA

 Male Flower Pollen Extraction Machine consist two parts:
 Large extraction drum & precise Cyclone

- > Large drum: contains **35-45** flowers!
- Accurate cyclone system 100% pollen collection without depreciation. Pollen collected in a glass jar at the bottom of the cyclone.
- Significant savings in pollen, manpower, Money & time.
- > 2.5-5 KG pollen per hour
- Simple and convenient operation
- > A Worldwide Success