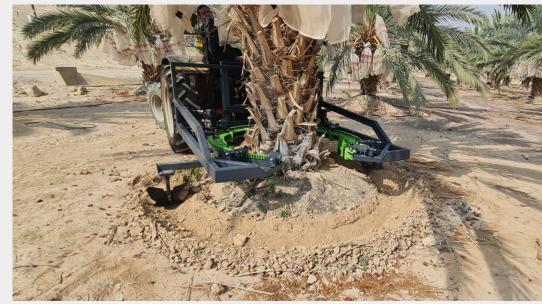

## CIRCULAR BED CULTIVATOR - "CUVETTE"

### CODE:CBC0202

### **CAPACITY: 100 HA**

- A circular Cultivator to easily create beds around trees.
- Dealing easily with different types of soil wadi soil with stones, sandy soil and more.
- Easy and simple hydraulic operation.
- Option to adjust the desirable bed diameter from 70 cm to 390 cm
- Bed depth 30 cm with a 12-inch cultivator leg
- Cultivator rotation speed 35 rpm max.
- > Entrance opening to the tree 90 cm
- Saves you time and labor costs.
- Creating new beds very quickly and easily. Easy and simple maintenance of existing beds.