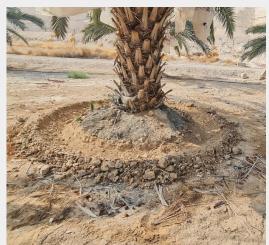

## CIRCULAR BED CULTIVATOR - "CUVETTE"

### CODE:CBC0202

### **CAPACITY: 100 HA**

- A circular Cultivator to easily create beds around trees.
- Dealing easily with different types of soil wadi soil with stones, sandy soil and more.
- Easy and simple hydraulic operation.
- Option to adjust the desirable bed diameter from 70 cm to 390 cm
- Bed depth 30 cm with a 12-inch cultivator leg
- Cultivator rotation speed 35 rpm max.
- > Entrance opening to the tree 90 cm
- Saves you time and labor costs.
- Creating new beds very quickly and easily. Easy and simple maintenance of existing beds.