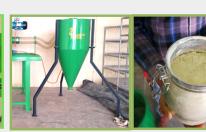

## **ROTATION POLLEN MIXER - SMALL**

CODE:MX-1508-S

CAPACITY: 60 HA

- Mix the Pollen and other ingredients (talc, etc.) into the mixer. After about 10 minutes mixing, homogenous mixtures are obtained so that all components of the powder mixture are divided evenly.
- Precise mixing results for high quality fruit results
- > 10 liter container (3.5-4 kg of powder)
- > 12V Motor
- > Simple and convenient operation.