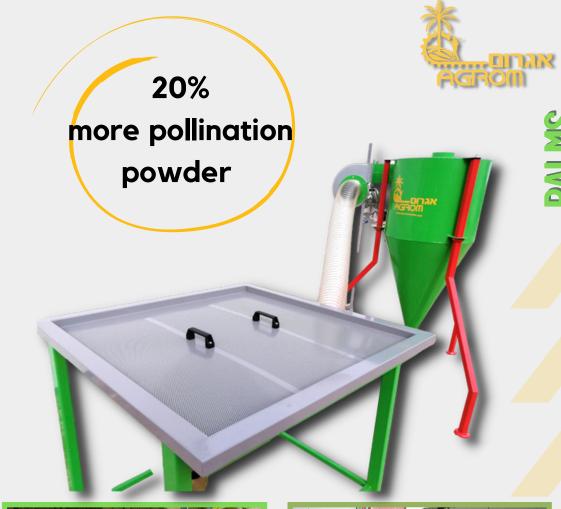

### MALE FLOWER OPENING TABLE

CODE:0T-1506

**CAPACITY: 150 HA** 

- Opening the flowers on a mesh tray to open the flowers before drying and producing the pollen.
- Maximum pollen production
- Accurate cyclone 100% pollen collection without depreciation.
- Pollen collected in a glass jar at the bottom of the cyclone.
- Simple and convenient operation
- Proven savings of 20% pollination powder using the opening table