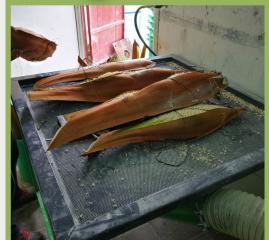

### MALE FLOWER OPENING TABLE

CODE:0T-1506

**CAPACITY: 150 HA** 

- Opening the flowers on a mesh tray to open the flowers before drying and producing the pollen.
- Maximum pollen production
- Accurate cyclone 100% pollen collection without depreciation.
- Pollen collected in a glass jar at the bottom of the cyclone.
- Simple and convenient operation
- Proven savings of 20% pollination powder using the opening table