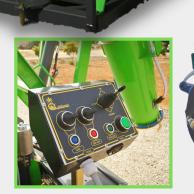

PALM TREE POLLINATION & SPRAYIING MACHINE

**CODE:PM-1006** 

**CAPACITY: 60 HA** 

Pollination of 400-450 trees in 1 hour with 1 worker!

Accuracy and uniformity in Pollination and fruit yield - Excellent fruit results

Significant savings in manpower, resources, tools and money

Easy to use - operates with control panel

Measured and exact amount of Pollen for each tree - Great savings on Pollen

Pollination 0-22 M Spraying 0-18 M